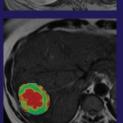

# Online Learning

Masterclass in Imaging of Hepatobiliary Tumours

**12 & 13 November 2020**An online Masterclass course delivered over two afternoons

The ICIS Interactive series is designed as an advanced cancer imaging course for Radiologists who would like to gain deeper understanding into the imaging of specific cancers through case-based learning.

This Masterclass will be delivered online over two consecutive half-days by four experts in Hepatobiliary Tumours, each focusing on a particular aspect to provide practical, relevant information for clinical practice. Both half-days will comprise a four-hour session covering two topics, each commencing with a lecture followed by mentored review of 8-10 carefully selected cases, facilitating hands-on case-based learning.

## Learning objectives

- · To highlight the discriminatory imaging features of focal liver lesions in normal and cancer patients
- To highlight the discriminatory imaging features of focal liver lesions in cirrhotic patients
- To review state-of-the-art MR imaging and assessment of cholangiocarcinoma
- To demonstrate the value of morphological and functional imaging assessment of tumour response to treatment